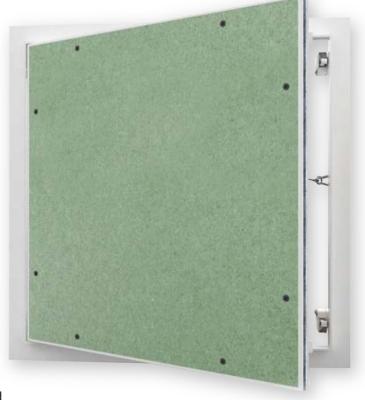

# **DW-5058**

Recessed Access door for 5/8" drywall, Drywall Panel Door

#### **Product Features**

- Designed for installation in 5/8" drywall
- Aluminum Extrusion Door & Frame
- Powder Painted
- Dust seal gasket
- Concealed Touch latch

## **DW-5058 Access Door Specifications:**

Material: Aluminum extrusion with drywall fitted in door panel Door Frame: Aluminum extrusion 6063-T6 recessed to provide similar edge to drywall bead to allow for finishing of wall or ceiling surface.

Hinge: Wing hinge allows door panel to open

to 90 degrees, and also allows for door panel to be removed from frame. Safety chain installed on door & frame for safety.

Gasket: Dust seal gasket

Standard Latch: Concealed Touch Latches