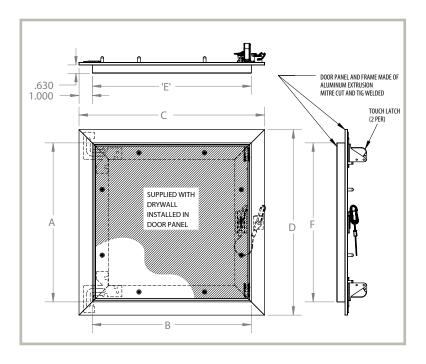

## **DW-5058 Access Door Specifications:**

Material: Aluminum extrusion with drywall fitted in door panel Door Frame: Aluminum extrusion 6063-T6 recessed to provide similar edge to drywall bead to allow for finishing of wall or ceiling surface.

Hinge: Wing hinge allows door panel to open

to 90 degrees, and also allows for door panel to be removed from frame. Safety chain installed on door & frame for safety.

Gasket: Dust seal gasket

Standard Latch: Concealed Touch Latches

Optional Latches/Locks: Screwdriver operated cam latch, allen head cam latch, spanner head cam latch,

cylinder lock & key.

Finish: Powder Painted White

## **STANDARD SIZES** (other sizes available upon request)

| Nominal Door Size W&H |           | Weigh | Weight per Door |  |
|-----------------------|-----------|-------|-----------------|--|
| inches                | mm        | lbs.  | kg.             |  |
| 8 x 8                 | 203 x 203 | 1.5   | 0.7             |  |
| 12 x 12               | 305 x 305 | 2.0   | 0.9             |  |
| 16 x 16               | 406 x 406 | 5.0   | 2.3             |  |
| 18 x 18               | 457 x 457 | 6.0   | 2.7             |  |
| 24 x 24               | 610 x 610 | 12.0  | 5.5             |  |
| 24 x 36               | 610 x 914 | 21.0  | 9.5             |  |

Wall opening is normal door size plus +1/2" (12mm) For detailed specifications see submittal sheet

U.S.A.: info@acudor.com / 800.722.0501
INTERNATIONAL: info@acudorintl.com / 905.428.2240 ME

**CANADA:** info@acudor.ca / 844.228.3671