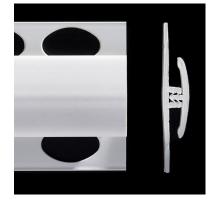

**1-Part joint strip** 8'2" G831/25/\* add color code 9'10" G831/30/\* add color code Vertical joint strip used to join adjacent sheets includes neoprene seal to make the joint watertight.

2-Part joint strip

8'2" A831/25/\* add color code 9'10" A831/30/\* add color code Joins two wall panels together to create a smooth finish in areas where heat welding isn't viable.

2-Part joint strip

8'2" A831/25/\* add color code 9'10" A831/30/\* add color code Metallic visual strip joins two Altro Whiterock wall designs panels to create a smooth finish in areas where heat welding isn't viable.