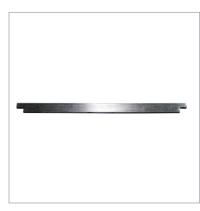

#### FlexiJoint steel spacers FJS/3.4

Used for setting the gap between panels accurately when using Flexijoint strips.

1-Part stainless steel joint strip A855

Joins two stainless steel wall panels together to create a smooth finish in areas where stainless steel is required.