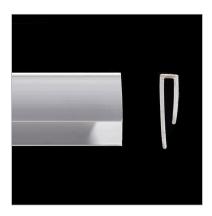

**1-Part joint strip** 8'2" G831/25/\* add color code 9'10" G831/30/\* add color code Vertical joint strip used to join adjacent sheets includes neoprene seal to make the joint watertight.

2-Part joint strip

8'2" A831/25/\* add color code 9'10" A831/30/\* add color code Joins two wall panels together to create a smooth finish in areas where heat welding isn't viable.

2-Part joint strip

8'2" A831/25/\* add color code 9'10" A831/30/\* add color code Metallic visual strip joins two Altro Whiterock wall designs panels to create a smooth finish in areas where heat welding isn't viable.