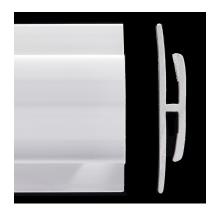

Designed for possibilities. Made for people.

Items for a complete wall installation with Altro Whiterock wall cladding products.

🗞 800 377 5597 USA / 800 565 4658 CAN

support@altrofloors.com

**1-Part start and edge trim** 8'2" G833/25/\* add color code 9'10" G833/30/\* add color code Covers the edge of the sheet and gives a secure, finished edge.