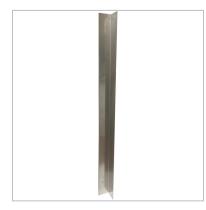

# C8 Cap tile strip

Rigid "h" shaped vinyl transition cap w/8mm shelf to be used between flash coved sheet flooring and Altro Whiterock

Stainless steel corner protector

4' A861/12 8' A861/13 Protects external corners in high traffic areas.