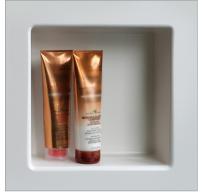

# C4 Cap tile strip

Pliable "h" shaped vinyl transition cap w/4mm shelf to be used between flash coved sheet flooring and Altro Whiterock.

Shower Recessed Shelf

A factory formed hygienic insert that can be welded directly to panels, offering a water-tight, rust-proof shelf for your shower toiletries.