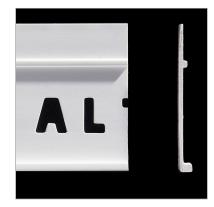

#### 1-Part concealed transition strip 8'2" G835/25

Used as a leveling strip between two surfaces so that one can overlap the other.

**2-Part cut tile transition strip** A832/25/\* add color code Used as a transition piece between Altro Whiterock and flashed coved flooring.