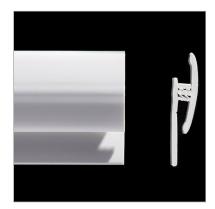

**1-Part joint strip** 8'2" G831/25/\* add color code 9'10" G831/30/\* add color code Vertical joint strip used to join adjacent sheets includes neoprene seal to make the joint watertight.

2-Part joint strip