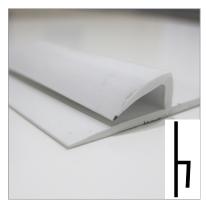

# C8 Cap tile strip

Rigid "h" shaped vinyl transition cap w/8mm shelf to be used between flash coved sheet flooring and Altro Whiterock

Stainless steel corner protector

4' A861/12 8' A861/13 Protects external corners in high traffic areas.

# C4 Cap tile strip

Pliable "h" shaped vinyl transition cap w/4mm shelf to be used between flash coved sheet flooring and Altro Whiterock.

Shower Recessed Shelf

A factory formed hygienic insert that can be welded directly to panels, offering a water-tight, rust-proof shelf for your shower toiletries.