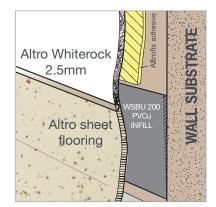

Heat weld backer WSBU200

Vinyl shim backer for creating a solid and smooth transition between floors and walls when heat welding this seam.