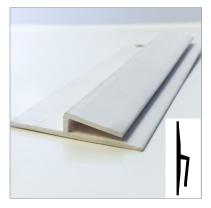

# C4 Cap tile strip

Pliable "h" shaped vinyl transition cap w/4mm shelf to be used between flash coved sheet flooring and Altro Whiterock.

Shower Recessed Shelf

A factory formed hygienic insert that can be welded directly to panels, offering a water-tight, rust-proof shelf for your shower toiletries.