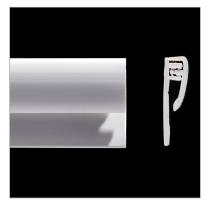

# C8 Cap tile strip

Rigid "h" shaped vinyl transition cap w/8mm shelf to be used between flash coved sheet flooring and Altro Whiterock

Stainless steel corner protector

4' A861/12 8' A861/13 Protects external corners in high traffic areas.

# C4 Cap tile strip

Pliable "h" shaped vinyl transition cap w/4mm shelf to be used between flash coved sheet flooring and Altro Whiterock.

Shower Recessed Shelf

A factory formed hygienic insert that can be welded directly to panels, offering a water-tight, rust-proof shelf for your shower toiletries.